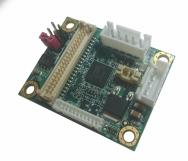

## **LVDS Convert Module**

## **ADP-3460**

## **Features**

- DisplayPort to LVDS
- The maximum support resolution for LVDS is 1920 x 1200

## **Mechanical & Environmental**

| Controller                                                                            | PTN3460                             |
|---------------------------------------------------------------------------------------|-------------------------------------|
| Dimensions (L x W)                                                                    | 41.92 x 33.23 mm                    |
| Temperature                                                                           | Operating within 0~60 centigrade    |
| Relative Humidity                                                                     | 10%~90%, non-condensing             |
| Ordering Information                                                                  |                                     |
| Ordering Code                                                                         | ADP-3460:DisplayPort to LVDS Module |
| For further product information please visit the website at http://www.commell.com.tw |                                     |