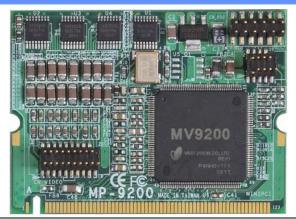

## **MP-9200**

MV-9200 Capture Card Support NTSC/PAL video decoding 4~16 channel video input for camera Completed Demo program with SDK

| Form Factor                                                                                                                   | Mini- PCI form factor Type-III B with 124-pin interface |
|-------------------------------------------------------------------------------------------------------------------------------|---------------------------------------------------------|
| Video Decode Chipset                                                                                                          | One dataGATE MV9200                                     |
| Output Type                                                                                                                   | Support NTSC/PAL video decoding                         |
|                                                                                                                               | 120 fps at NTSC/PAL                                     |
| Resolution                                                                                                                    | Support image capture resolutions up to                 |
|                                                                                                                               | 768 x 576 (PAL)                                         |
|                                                                                                                               | 720 x 480 (NTSC)                                        |
| Dimensions (W x L)                                                                                                            | 60mm x 45mm                                             |
| Ordering Code                                                                                                                 |                                                         |
| MP-9200                                                                                                                       | 16 channel Video, Completed Demo program with SDK       |
| MP-9200A                                                                                                                      | 16 channel Video, Completed Demo program with SDK, Dvr  |
| For further product information please visit the website at <a href="http://www.commell.com.tw">http://www.commell.com.tw</a> |                                                         |