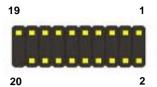

## 1.3 < Connector Reference>

Connector: CN\_ AV\_IN\_OUT Type: 20-pin (10x2) header

|    | Description | Pin | Description    |
|----|-------------|-----|----------------|
| 1  | Ground      | 2   | Composite _OUT |
| 3  | Ground      | 4   | Y_OUT          |
| 5  | Ground      | 6   | C_OUT          |
| 7  | Ground      | 8   | LEFT_OUT       |
| 9  | RIGHT_OUT   | 10  | N/C            |
| 11 | Ground      | 12  | Composite _IN  |
| 13 | Ground      | 14  | Y_IN           |
| 15 | Ground      | 16  | C_IN           |
| 17 | Ground      | 18  | LEFT_IN        |
| 19 | RIGHT_IN    | 20  | N/C            |