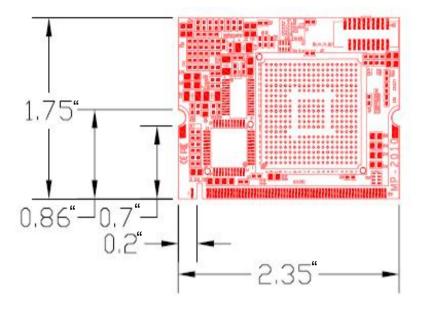

ual** 

# 1.0 < Product Specification>

| General Specification |                                                      |  |  |
|-----------------------|------------------------------------------------------|--|--|
| Form Factor           | Mini-PCI Type IIIB with 124-pin interface            |  |  |
| Controller            | VWeb2010                                             |  |  |
| Accessories           | 1 x Dual D-SUB 9 Cable                               |  |  |
|                       | 2 x audio and video Cable                            |  |  |
| Features              | Real-time MPEG-1, -2 and -4 audio/video/system CODEC |  |  |
|                       | (Beware of the temperature of the heat sink)         |  |  |

# 1.1 <Component Placement>



4

# 1.2 < Mechanical Drawing>



## 1.3 < Connector Reference>

Connector: CN\_ AV\_IN\_OUT Type: 20-pin (10x2) header



|    | Description | Pin | Description    |
|----|-------------|-----|----------------|
| 1  | Ground      | 2   | Composite _OUT |
| 3  | Ground      | 4   | Y_OUT          |
| 5  | Ground      | 6   | C_OUT          |
| 7  | Ground      | 8   | LEFT_OUT       |
| 9  | RIGHT_OUT   | 10  | N/C            |
| 11 | Ground      | 12  | Composite _IN  |
| 13 | Ground      | 14  | Y_IN           |
| 15 | Ground      | 16  | C_IN           |
| 17 | Ground      | 18  | LEFT_IN        |
| 19 | RIGHT_IN    | 20  | N/C            |

#### 1.4 < audio and video Connect >



## 1.5 < Driver Setting>

### 1. Please choose Device Manager



### 2. Then you can see other devices



# 3. Please choose Multimedia Cont