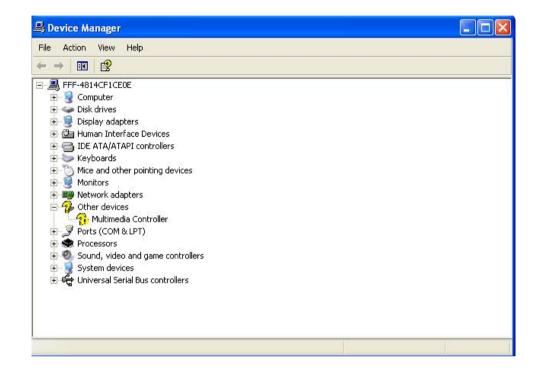

4

# 1.2 < Mechanical Drawing>



## 1.3 < Connector Reference>

Connector: CN\_ AV\_IN\_OUT Type: 20-pin (10x2) header



|    | Description | Pin | Description    |
|----|-------------|-----|----------------|
| 1  | Ground      | 2   | Composite _OUT |
| 3  | Ground      | 4   | Y_OUT          |
| 5  | Ground      | 6   | C_OUT          |
| 7  | Ground      | 8   | LEFT_OUT       |
| 9  | RIGHT_OUT   | 10  | N/C            |
| 11 | Ground      | 12  | Composite _IN  |
| 13 | Ground      | 14  | Y_IN           |
| 15 | Ground      | 16  | C_IN           |
| 17 | Ground      | 18  | LEFT_IN        |
| 19 | RIGHT_IN    | 20  | N/C            |

#### 1.4 < audio and video Connect >



## 1.5 < Driver Setting>

### 1. Please choose Device Manager



### 2. Then you can see other devices



# 3. Please choose Multimedia Controller then press Reinstall Driver



## 4. Please choose NO , not this time press next



# 5. Please choose Install from a list on specific location



# 6. Please select file location D:\Driver\MP-2010\Driver \VW2010



#### 7. driver install OK.



#### Contact Information

Any advice or comment about our products and service, or anything we can help you please don't hesitate to contact with us. We will do our best to support you for your products, projects and business.

### **Taiwan Commate Computer Inc.**

Address 8F, No. 94, Sec. 1, Shin Tai Wu Rd., Shi Chih

Taipei Hsien, Taiwan

+886-2-26963911

TEL +886-2-26963909 FAX

Website http://www.commell.com.tw

E-Mail info@commell.com.tw (General Information)

tech@commell.com.tw (Technical Support)