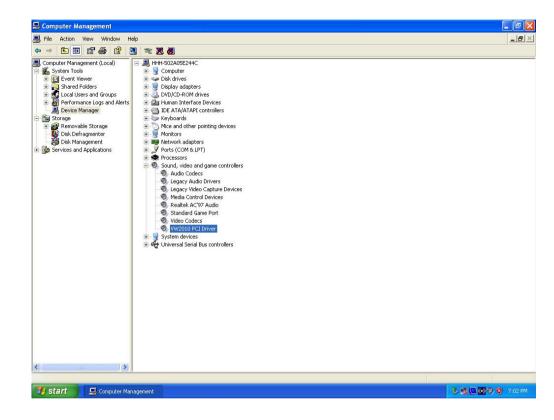

_OUT          |
| 5  | Ground      | 6   | C_OUT          |
| 7  | Ground      | 8   | LEFT_OUT       |
| 9  | RIGHT_OUT   | 10  | N/C            |
| 11 | Ground      | 12  | Composite _IN  |
| 13 | Ground      | 14  | Y_IN           |
| 15 | Ground      | 16  | C_IN           |
| 17 | Ground      | 18  | LEFT_IN        |
| 19 | RIGHT_IN    | 20  | N/C            |

#### 1.4 < audio and video Connect >



## 1.5 < Driver Setting>

### 1. Please choose Device Manager



### 2. Then you can see other devices



# 3. Please choose Multimedia Controller then press Reinstall Driver



## 4. Please choose NO , not this time press next



# 5. Please choose Install from a list on specific location



# 6. Please select file location D:\Driver\MP-2010\Driver \VW2010



#### 7. driver install OK.



#### Contact Information

Any advice or comment about our products and service, or anything we can help you please don't hesitate to contact with us. We will do our best to support you for your products, projects and business.

### **Taiwan Commate Computer Inc.**

Address 8F, No. 94, Sec. 1, Shin Tai Wu Rd., Shi Chih

Taipei Hsien, Taiwan

+886-2-26963911

TEL +886-2-26963909 FAX

Website http://www.commell.com.tw

E-Mail info@commell.com.tw (General Information)

tech@commell.com.tw (Technical Support)

Commell is the trademark of Taiwan Commate Computer INC.