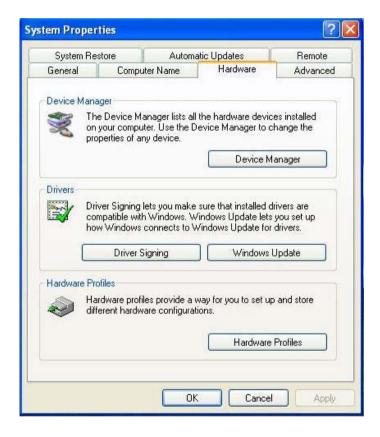

|  |  |

# 1.1 <Component Placement>



4

# 1.2 < Mechanical Drawing>



## 1.3 < Connector Reference>

Connector: CN\_ AV\_IN\_OUT Type: 20-pin (10x2) header



|    | Description | Pin | Description    |
|----|-------------|-----|----------------|
| 1  | Ground      | 2   | Composite _OUT |
| 3  | Ground      | 4   | Y_OUT          |
| 5  | Ground      | 6   | C_OUT          |
| 7  | Ground      | 8   | LEFT_OUT       |
| 9  | RIGHT_OUT   | 10  | N/C            |
| 11 | Ground      | 12  | Composite _IN  |
| 13 | Ground      | 14  | Y_IN           |
| 15 | Ground      | 16  | C_IN           |
| 17 | Ground      | 18  | LEFT_IN        |
| 19 | RIGHT_IN    | 20  | N/C            |

#### 1.4 < audio and video Connect >



## 1.5 < Driver Setting>

### 1. Please choose Device Manager



### 2. Then you can see other devices



# 3. Please choose Multimedia Controller then press Reinstall Driver



## 4. Please choose NO , not this time press next



# 5. Please choose Install from a list on specific location



# 6. Please select file location D:\Driver\MP-2010\Driver \VW2010



#### 7. driver install OK.



#### Contact Information

Any advice or comment about our products and service, or anything we can help you please don't hesitate to contact with us. We will do our best to support you for your products, projects and business.

### **Taiwan Commate Computer Inc.**

Address 8F, No. 94, Sec. 1, Shin Tai Wu Rd., Shi Chih

Taipei Hsien, Taiwan

+886-2-26963911

TEL +886-2-26963909 FAX

Website http://www.commell.com.tw

E-Mail info@commell.com.tw (General Information)