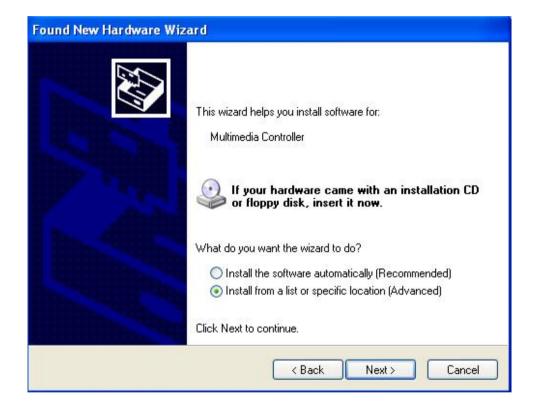

--|-----|----------------|
| 1  | Ground      | 2   | Composite _OUT |
| 3  | Ground      | 4   | Y_OUT          |
| 5  | Ground      | 6   | C_OUT          |
| 7  | Ground      | 8   | LEFT_OUT       |
| 9  | RIGHT_OUT   | 10  | N/C            |
| 11 | Ground      | 12  | Composite _IN  |
| 13 | Ground      | 14  | Y_IN           |
| 15 | Ground      | 16  | C_IN           |
| 17 | Ground      | 18  | LEFT_IN        |
| 19 | RIGHT_IN    | 20  | N/C            |

#### 1.4 < audio and video Connect >



## 1.5 < Driver Setting>

### 1. Please choose Device Manager



### 2. Then you can see other devices



# 3. Please choose Multimedia Controller then press Reinstall Driver



## 4. Please choose NO , not this time press next



# 5. Please choose Install from a list on specific location



# 6. Please select file location D:\Driver\MP-2010\Driver \VW2010



#### 7. driver install OK.



#### Contact Information

Any advice or comment about our products and service, or anything we can help you please don't hesitate to contact with us. We will do our best to support you for your products, projects and business.

### **Taiwan Commate Computer Inc.**

Address 8F, No. 94, Sec. 1, Shin Tai Wu Rd., Shi Chih

Taipei Hsien, Taiwan

+886-2-26963911

TEL +886-2-26963909 FAX

Website http://www.commell.com.tw

E-Mail info@commell.com.tw (General Information)

tech@commell.com.tw (Technical Support)

Commell is the trademark of Taiwan Commate Computer INC.