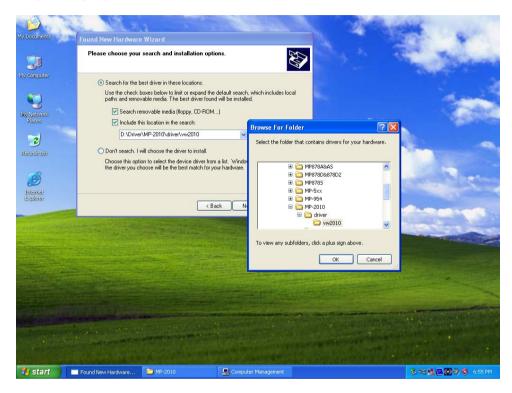

# 5. Please choose Install from a list on specific location

# 6. Please select file location D:\Driver\MP-2010\Driver \VW2010