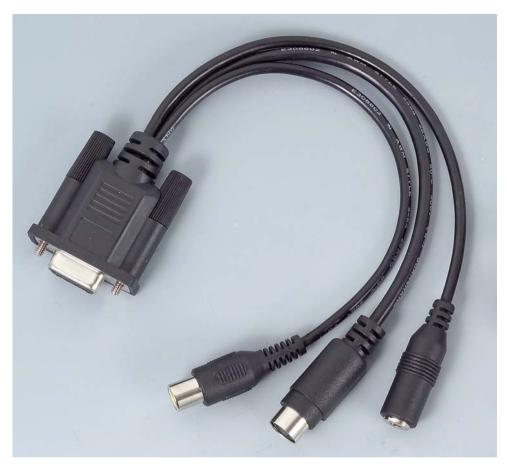

# **Packing List:**

Hardware:

MP-2010 Mini-PCI Capture Card x1

Cable kit:

Dual D-SUB 9 Cable x 1

2

Internal audio and video Cable x 2 CD Content:

**Drivers & User's Manual** 