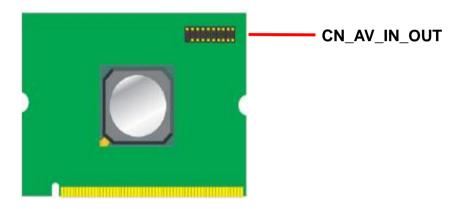

## 1.3 < Connector Reference>

Connector: CN\_ AV\_IN\_OUT Type: 20-pin (10x2) header

|    | Description | Pin | Description    |
|----|-------------|-----|----------------|
| 1  | Ground      | 2   | Composite _OUT |
| 3  | Ground      | 4   | Y_OUT          |
| 5  | Ground      | 6   | C_OUT          |
| 7  | Ground      | 8   | LEFT_OUT       |
| 9  | RIGHT_OUT   | 10  | N/C            |
| 11 | Ground      | 12  | Composite _IN  |
| 13 | Ground      | 14  | Y_IN           |
| 15 | Ground      | 16  | C_IN           |
| 17 | Ground      | 18  | LEFT_IN        |
| 19 | RIGHT_IN    | 20  | N/C            |