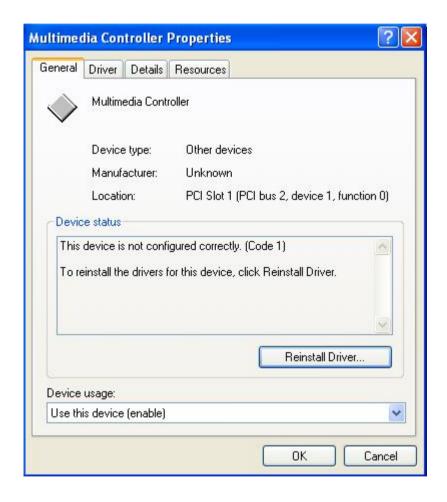

nector: CN\_ AV\_IN\_OUT Type: 20-pin (10x2) header



|    | Description | Pin | Description    |
|----|-------------|-----|----------------|
| 1  | Ground      | 2   | Composite _OUT |
| 3  | Ground      | 4   | Y_OUT          |
| 5  | Ground      | 6   | C_OUT          |
| 7  | Ground      | 8   | LEFT_OUT       |
| 9  | RIGHT_OUT   | 10  | N/C            |
| 11 | Ground      | 12  | Composite _IN  |
| 13 | Ground      | 14  | Y_IN           |
| 15 | Ground      | 16  | C_IN           |
| 17 | Ground      | 18  | LEFT_IN        |
| 19 | RIGHT_IN    | 20  | N/C            |

#### 1.4 < audio and video Connect >



## 1.5 < Driver Setting>

### 1. Please choose Device Manager



### 2. Then you can see other devices



# 3. Please choose Multimedia Controller then press Reinstall Driver



## 4. Please choose NO , not this time press next



# 5. Please choose Install from a list on specific location



# 6. Please select file location D:\Driver\MP-2010\Driver \VW2010



#### 7. driver install OK.



#### Contact Information

Any advice or comment about our products and service, or anything we can help you please don't hesitate to contact with us. We will do our best to support you for your products, projects and business.

### **Taiwan Commate Computer Inc.**

Address 8F, No. 94, Sec. 1, Shin Tai Wu Rd., Shi Chih

Taipei Hsien, Taiwan

+886-2-26963911

TEL +886-2-26963909 FAX

Website http://www.commell.com.tw

E-Mail info@commell.com.tw (General Information)

tech@commell.com.tw (Technical Support)

Commell is the trademark of Taiwan Commate Computer INC.