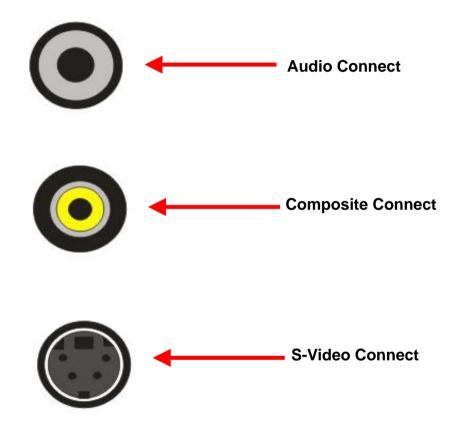

| (Beware of the temperature of the heat sink)         |  |  |

# 1.1 <Component Placement>



4

# 1.2 < Mechanical Drawing>



## 1.3 < Connector Reference>

Connector: CN\_ AV\_IN\_OUT Type: 20-pin (10x2) header



|    | Description | Pin | Description    |
|----|-------------|-----|----------------|
| 1  | Ground      | 2   | Composite _OUT |
| 3  | Ground      | 4   | Y_OUT          |
| 5  | Ground      | 6   | C_OUT          |
| 7  | Ground      | 8   | LEFT_OUT       |
| 9  | RIGHT_OUT   | 10  | N/C            |
| 11 | Ground      | 12  | Composite _IN  |
| 13 | Ground      | 14  | Y_IN           |
| 15 | Ground      | 16  | C_IN           |
| 17 | Ground      | 18  | LEFT_IN        |
| 19 | RIGHT_IN    | 20  | N/C            |

#### 1.4 < audio and video Connect >



## 1.5 < Driver Setting>

### 1. Please choose Device Manager



### 2. Then you can see other devices



# 3. Please choose Multimedia Controller then press Reinstall Driver



## 4. Please choose NO , not this time press next



# 5. Please choose Install from a list on specific location



# 6. Please select file location D:\Driver\MP-2010\Driver \VW2010



#### 7. driver install OK.



#### Contact Information

Any advice or comment about our products and service, or anything we can help you please don't hesitate to contact with us. We will do our best to support you for your products, projects and business.

### **Taiwan Commate Computer Inc.**

Address 8F, No. 94, Sec. 1, Shin Tai Wu Rd., Shi Chih

Taipei Hsien, Taiwan

+886-2-26963911

TEL +886-2-26963909 FAX

Website http://www.c