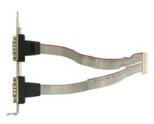

#### Cable kit:

#### Video Cable

4-ch BNC Cable x 1 (OALBNCE4)

D-SUB 9 Cable x 1 (OALDB9-H15)

## **Audio Cable (option)**

Audio Cable x 1 (option) (OALDB9-AUD4)

Dual DB9 Cable x 1 (option) (OAL2DB9-H15)