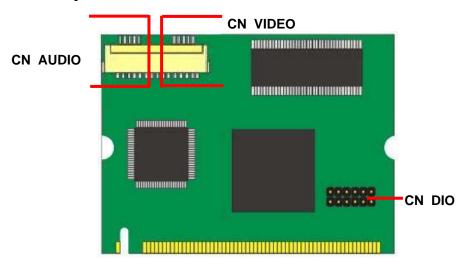

# 1.1 < Component Placement>

3

# 1.3 < Connector Reference>

Connector: CN\_AV

Type: DF14-15S-1.25C Hirose

| Pin | Description | Pin | Description |
|-----|-------------|-----|-------------|
| 1   | Video1      | 2   | GND         |
| 3   | Video2      | 4   | GND         |
| 5   | Video3      | 6   | GND         |
| 7   | Video4      | 8   | GND         |
| 9   | Audio1      | 10  | GND         |
| 11  | Audio2      | 12  | GND         |
| 13  | Audio3      | 14  | GND         |
| 15  | Audio4      |     |             |