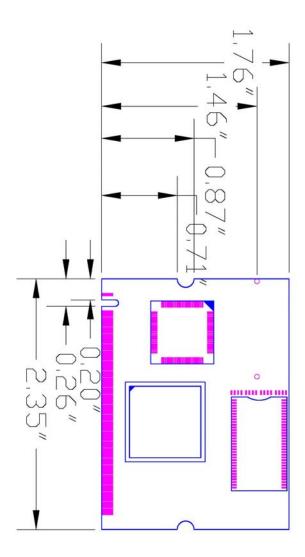

|  |  |
| OS Support            | Windows XP , Linux ( Ubuntu 8.04 or Kernal 2.6.27 )                                                                                                                                |  |  |
| Software              | Windows SDK ( Directshow support ) , Linux SDK , Network Streaming SDK                                                                                                             |  |  |
| Dimensions (L x W)    | 59.75mm x 44.6mm                                                                                                                                                                   |  |  |

# 1.1 < Component Placement>



3

# 1.2 < Mechanical Drawing>



# 1.3 < Connector Reference>

Connector: CN\_AV

Type: DF14-15S-1.25C Hirose



| Pin | Description | Pin | Description |
|-----|-------------|-----|-------------|
| 1   | Video1      | 2   | GND         |
| 3   | Video2      | 4   | GND         |
| 5   | Video3      | 6   | GND         |
| 7   | Video4      | 8   | GND         |
| 9   | Audio1      | 10  | GND         |
| 11  | Audio2      | 12  | GND         |
| 13  | Audio3      | 14  | GND         |
| 15  | Audio4      |     |             |

## 1.4 < Driver Setting>

1. Insert the driver CD into your system's CD-ROM to Set up MP-6100E Spct6100 Directshow SDK V0.9.0.11.exe.

(E:/Driver/MP-6100E/Windows/Spct6100\_Directshow\_SDK\_V0.9.0.11.exe) Please select "Next" to continue.



2. Please read the following License Agreement. Press t