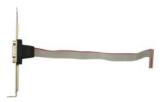

#### Video Cable

4-ch BNC Cable x 1 (OALBNCE4)

D-SUB 9 Cable x 1 (OALDB9-H15)

# 1.3 < Connector Reference>

Connector: CN\_AV

Type: DF14-15S-1.25C Hirose

| Pin | Description | Pin | Description |
|-----|-------------|-----|-------------|
| 1   | Video1      | 2   | GND         |
| 3   | Video2      | 4   | GND         |
| 5   | Video3      | 6   | GND         |
| 7   | Video4      | 8   | GND         |
| 9   | Audio1      | 10  | GND         |
| 11  | Audio2      | 12  | GND         |
| 13  | Audio3      | 14  | GND         |
| 15  | Audio4      |     |             |