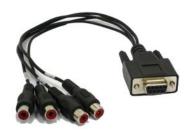

## **Audio Cable (option)**

Audio Cable x 1 (option) (OALDB9-AUD4)

Dual DB9 Cable x 1 (option) (OAL2DB9-H15)