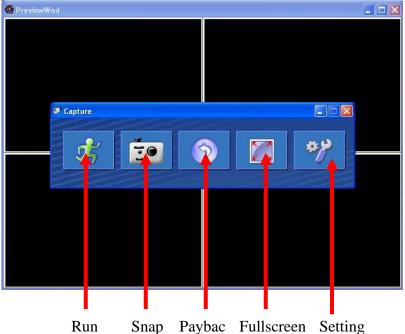

2. Please double -click "Surveillance-V0.9.0.11.exe", It'll pops up as following. Then Please Push "Run" on the Menu.