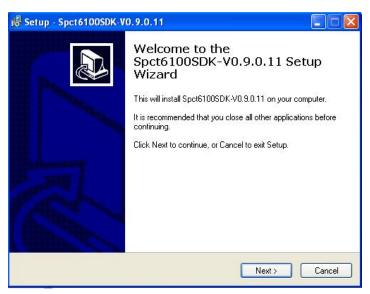

## 1.4 < Driver Setting>

1. Insert the driver CD into your system's CD-ROM to Set up MP-6100E Spct6100 Directshow SDK V0.9.0.11.exe.

(E:/Driver/MP-6100E/Windows/Spct6100\_Directshow\_SDK\_V0.9.0.11.exe) Please select "Next" to continue.