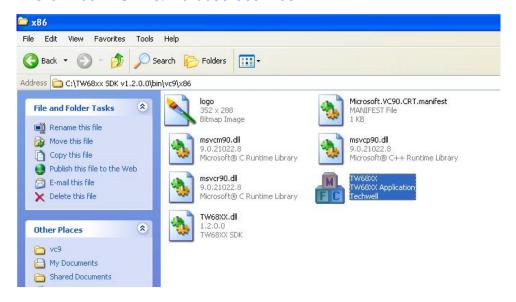

#### 1. Please select file location

C:\TW68xx SDK\bin\vcc9\x86\Tw68xx

2. Please refer to the usage instructions.

C:\TW68xx SDK\doc

**\TW68XX SDK Demo Program Instructions.doc** 