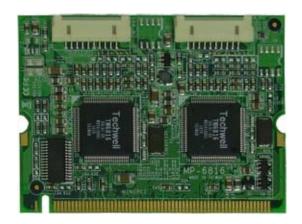

# 1.1 < Component Placement>

# 1.0 < Product Specification>

| General Specification |                                                       |  |  |
|-----------------------|-------------------------------------------------------|--|--|
| Form Factor           | Mini PCI card                                         |  |  |
| Controller            | TW6816 chip                                           |  |  |
| Accessories           | MP-6816D4:                                            |  |  |
|                       | 1 x 10-pin DF14 to 1 x D-sub 9 Cable                  |  |  |
|                       | 1 x 4-ch BNC Video input & 4-ch RCA Audio input Cable |  |  |
|                       | MP-6816D8:                                            |  |  |
|                       | 2 x 10-pin DF14 to 1 x D-sub 9 Cable                  |  |  |
|                       | 2 x 4-ch BNC Video input & 4-ch RCA Audio input Cable |  |  |
| Display rate          | 4 channel Total 120 fps @ D1 resolution (MP-6816D4)   |  |  |
|                       | 8 channel Total 120 fps @ D1 resolution (MP-6816D8)   |  |  |
| Output Type           | /pe NTSC(M/N/4.43)                                    |  |  |
|                       | PAL(B/D/G/H/I/K/L/M/N/60)                             |  |  |
|                       | SECAM standards                                       |  |  |
| Dimensions (L x W)    | 60mm x 45mm                                           |  |  |