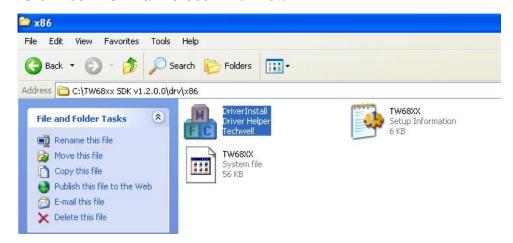

### 1.4 < Driver Setting>

- 1. Copy the CD Driver folder to disk, Ex: C:\, D:\ ...
- 2. Please select file location
  - C:\TW68xx SDK\drv\x86\Driverinstall

3. Please choose install

4. Please click "OK" to complete the installation.