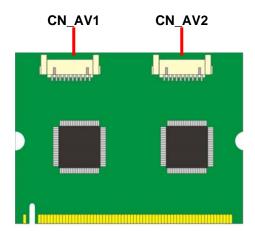

# 1.3 < Connector Reference>

Connector: CN\_AV1/2

Type: DF14 10-pin pitch=1.25mm

| Pin | Description | Pin | Description |
|-----|-------------|-----|-------------|
| 1   | Video1      | 2   | Video2      |
| 3   | Video3      | 4   | Video4      |
| 5   | Ground      | 6   | Audio1      |
| 7   | Audio2      | 8   | Audio3      |
| 9   | Audio4      | 10  | Ground      |