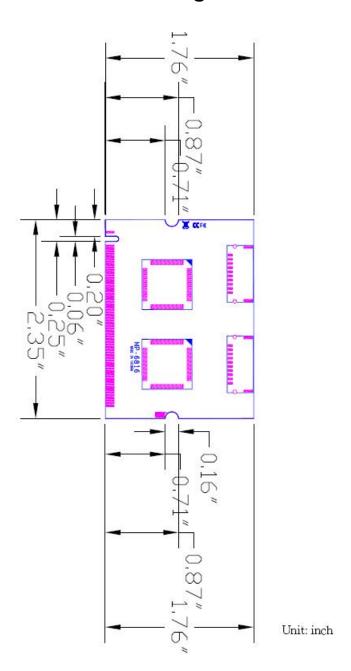

|  |  |
|                       | 2 x 10-pin DF14 to 1 x D-sub 9 Cable                  |  |  |
|                       | 2 x 4-ch BNC Video input & 4-ch RCA Audio input Cable |  |  |
| Display rate          | 4 channel Total 120 fps @ D1 resolution (MP-6816D4)   |  |  |
|                       | 8 channel Total 120 fps @ D1 resolution (MP-6816D8)   |  |  |
| Output Type           | /pe NTSC(M/N/4.43)                                    |  |  |
|                       | PAL(B/D/G/H/I/K/L/M/N/60)                             |  |  |
|                       | SECAM standards                                       |  |  |
| Dimensions (L x W)    | 60mm x 45mm                                           |  |  |

# 1.1 < Component Placement>



# 1.2 < Mechanical Drawing>



# 1.3 < Connector Reference>

Connector: CN\_AV1/2

Type: DF14 10-pin pitch=1.25mm

| Pin | Description | Pin | Description |
|-----|-------------|-----|-------------|
| 1   | Video1      | 2   | Video2      |
| 3   | Video3      | 4   | Video4      |
| 5   | Ground      | 6   | Audio1      |
| 7   | Audio2      | 8   | Audio3      |
| 9   | Audio4      | 10  | Ground      |

### 1.4 < Driver Setting>

- 1. Copy the CD Driver folder to disk, Ex: C:\, D:\ ...
- 2. Please select file location
  - C:\TW68xx SDK\drv\x86\Driverinstall



3. Please choose install



4. Please click "OK" to complete the installation.



# 1.5 <Sample Program>

#### 1. Please select file location

C:\TW68xx SDK\bin\vcc9\x86\Tw68xx



2. Please refer to the usage instructions.

C:\TW68xx SDK\doc

**\TW68XX SDK De