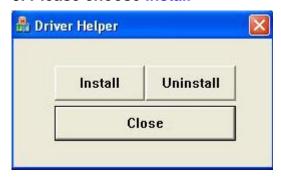

### 1.4 < Driver Setting>

- 1. Copy the CD Driver folder to disk, Ex: C:\, D:\ ...
- 2. Please select file location
  - C:\TW68xx SDK\drv\x86\Driverinstall

3. Please choose install

4. Please click "OK" to complete the installation.