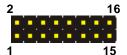

### **Connector: CN\_LAN1/2**

**Connector Type:** 

16-pin (8 x 2) 2.0 x 2.0 mm header

| Pin | Description | Pin | Description |
|-----|-------------|-----|-------------|
| 1   | RTD0+       | 2   | RTD1+       |
| 3   | RTD0-       | 4   | RTD1-       |
| 5   | NC          | 6   | GND         |
| 7   | RTD2+       | 8   | RTD3+       |
| 9   | RTD2-       | 10  | RTD3-       |
| 11  | GND         | 12  | GND         |
| 13  | Active      | 14  | Link100     |
| 15  | Link        | 16  | Link1000    |