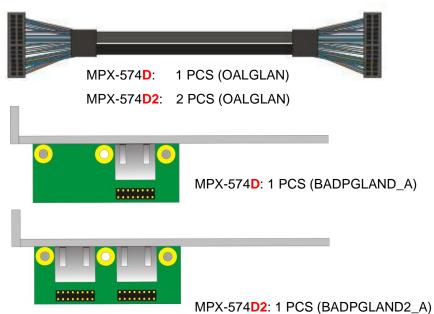

| Mini-PCI Express with 52-pin interface                |  |  |  |  |  |  |
| Controller            | Intel 82574L Gigabit Ethernet                         |  |  |  |  |  |  |
| Compliance            | IEEE 802.3 Ethernet interface for 1000Base-T,         |  |  |  |  |  |  |
|                       | 100Base-TX, and 10Base-T applications (802.3, 802.3u, |  |  |  |  |  |  |
|                       | 802.3ab).                                             |  |  |  |  |  |  |
| Transfer Rate         | 1000 Mb/s, 100 Mb/s, or 10 Mb/s                       |  |  |  |  |  |  |
| Wake On LAN           | Supported (PME)                                       |  |  |  |  |  |  |
| Dimensions (W x D)    | 30.00mm x 50.95mm                                     |  |  |  |  |  |  |

## Cable kit:



# **Mechanical Drawing**

## MPX-574:



## **LAN Adapter:**



## **Component Placement**

## MPX-574D:



(Include Bracket)

## MPX-574D2:



## **Connector Reference**

### **Connector: CN\_LAN1/2**

**Connector Type:** 



16-pin (8 x 2) 2.0 x 2.0 mm header

| Pin | Description | Pin | Description |
|-----|-------------|-----|-------------|
| 1   | RTD0+       | 2   | RTD1+       |
| 3   | RTD0-       | 4   | RTD1-       |
| 5   | NC          | 6   | GND         |
| 7   | RTD2+       | 8   | RTD3+       |
| 9   | RTD2-       | 10  | RTD3-       |
| 11  | GND         | 12  | GND         |
| 13  | Active      | 14  | Link100     |
| 15  | Link        | 16  | Link1000    |

#### LAN Connector: RJ45\_1/2

**Connector Type:** 

16-pin (8 x 2) 2.0 x 2.0 mm header

RJ45 10/100/1000Mbps conn