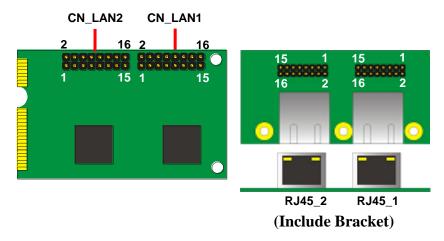

|  |  |  |  |  |  |
| Compliance            | IEEE 802.3 Ethernet interface for 1000Base-T,         |  |  |  |  |  |  |
|                       | 100Base-TX, and 10Base-T applications (802.3, 802.3u, |  |  |  |  |  |  |
|                       | 802.3ab).                                             |  |  |  |  |  |  |
| Transfer Rate         | 1000 Mb/s, 100 Mb/s, or 10 Mb/s                       |  |  |  |  |  |  |
| Wake On LAN           | Supported (PME)                                       |  |  |  |  |  |  |
| Dimensions (W x D)    | 30.00mm x 50.95mm                                     |  |  |  |  |  |  |

## Cable kit:



# **Mechanical Drawing**

## MPX-574:



## **LAN Adapter:**



## **Component Placement**

## MPX-574D:



(Include Bracket)

## MPX-574D2:



## **Connector Reference**

### **Connector: CN\_LAN1/2**

**Connector Type:** 



16-pin (8 x 2) 2.0 x 2.0 mm header

| Pin | Description | Pin | Description |
|-----|-------------|-----|-------------|
| 1   | RTD0+       | 2   | RTD1+       |
| 3   | RTD0-       | 4   | RTD1-       |
| 5   | NC          | 6   | GND         |
| 7   | RTD2+       | 8   | RTD3+       |
| 9   | RTD2-       | 10  | RTD3-       |
| 11  | GND         | 12  | GND         |
| 13  | Active      | 14  | Link100     |
| 15  | Link        | 16  | Link1000    |

#### LAN Connector: RJ45\_1/2

**Connector Type:** 

16-pin (8 x 2) 2.0 x 2.0 mm header

RJ45 10/100/1000Mbps connector (MPX-574)

| Pin         | 1     | 2     | 3     | 4     | 5     | 6     | 7     | 8     |
|-------------|-------|-------|-------|-------|