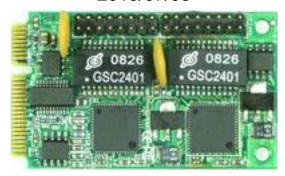

## MPX-574:

## **Packing List:**

Hardware:

MPX-574 Mini-PCI Express LAN Card x1

**CD Content:** 

Drivers & User's Manual

**Product Specification** 

| General Specification |                                                       |  |  |  |  |  |  |
|-----------------------|-------------------------------------------------------|--|--|--|--|--|--|
| Form Factor           | Mini-PCI Express with 52-pin interface                |  |  |  |  |  |  |
| Controller            | Intel 82574L Gigabit Ethernet                         |  |  |  |  |  |  |
| Compliance            | IEEE 802.3 Ethernet interface for 1000Base-T,         |  |  |  |  |  |  |
|                       | 100Base-TX, and 10Base-T applications (802.3, 802.3u, |  |  |  |  |  |  |
|                       | 802.3ab).                                             |  |  |  |  |  |  |
| Transfer Rate         | 1000 Mb/s, 100 Mb/s, or 10 Mb/s                       |  |  |  |  |  |  |
| Wake On LAN           | Supported (PME)                                       |  |  |  |  |  |  |
| Dimensions (W x D)    | 30.00mm x 50.95mm                                     |  |  |  |  |  |  |