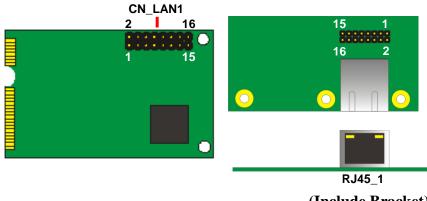

| Intel 82574L Gigabit Ethernet                         |  |  |  |  |  |  |
| Compliance            | IEEE 802.3 Ethernet interface for 1000Base-T,         |  |  |  |  |  |  |
|                       | 100Base-TX, and 10Base-T applications (802.3, 802.3u, |  |  |  |  |  |  |
|                       | 802.3ab).                                             |  |  |  |  |  |  |
| Transfer Rate         | 1000 Mb/s, 100 Mb/s, or 10 Mb/s                       |  |  |  |  |  |  |
| Wake On LAN           | Supported (PME)                                       |  |  |  |  |  |  |
| Dimensions (W x D)    | 30.00mm x 50.95mm                                     |  |  |  |  |  |  |

## Cable kit:



# **Mechanical Drawing**

## MPX-574:



## **LAN Adapter:**



## **Component Placement**

## MPX-574D:



(Include Bracket)

## MPX-574D2:



## **Connector Reference**

### **Connector: CN\_LAN1/2**

**Connector Type:** 



16-pin (8 x 2) 2.0 x 2.0 mm header

| Pin | Description | Pin | Description |
|-----|-------------|-----|-------------|
| 1   | RTD0+       | 2   | RTD1+       |
| 3   | RTD0-       | 4   | RTD1-       |
| 5   | NC          | 6   | GND         |
| 7   | RTD2+       | 8   | RTD3+       |
| 9   | RTD2-       | 10  | RTD3-       |
| 11  | GND         | 12  | GND         |
| 13  | Active      | 14  | Link100     |
| 15  | Link        | 16  | Link1000    |

#### LAN Connector: RJ45\_1/2

**Connector Type:** 

16-pin (8 x 2) 2.0 x 2.0 mm header

RJ45 10/100/1000Mbps connector (MPX-574)

| Pin         | 1     | 2     | 3     | 4     | 5     | 6     | 7     | 8     |
|----------