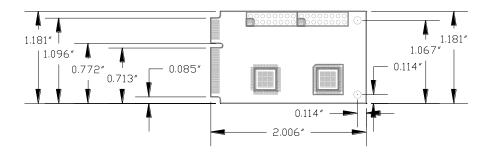

terface                |  |  |  |  |  |  |
| Controller            | Intel 82574L Gigabit Ethernet                         |  |  |  |  |  |  |
| Compliance            | IEEE 802.3 Ethernet interface for 1000Base-T,         |  |  |  |  |  |  |
|                       | 100Base-TX, and 10Base-T applications (802.3, 802.3u, |  |  |  |  |  |  |
|                       | 802.3ab).                                             |  |  |  |  |  |  |
| Transfer Rate         | 1000 Mb/s, 100 Mb/s, or 10 Mb/s                       |  |  |  |  |  |  |
| Wake On LAN           | Supported (PME)                                       |  |  |  |  |  |  |
| Dimensions (W x D)    | 30.00mm x 50.95mm                                     |  |  |  |  |  |  |

## Cable kit:



# **Mechanical Drawing**

## MPX-574:



## **LAN Adapter:**



## **Component Placement**

## MPX-574D:



(Include Bracket)

## MPX-574D2:



## **Connector Reference**

### **Connector: CN\_LAN1/2**

**Connector Type:** 



16-pin (8 x 2) 2.0 x 2.0 mm header

| Pin | Description | Pin | Description |
|-----|-------------|-----|-------------|
| 1   | RTD0+       | 2   | RTD1+       |
| 3   | RTD0-       | 4   | RTD1-       |
| 5   | NC          | 6   | GND         |
| 7   | RTD2+       | 8   | RTD3+       |
| 9   | RTD2-       | 10  | RTD3-       |
| 11  | GND         | 12  | GND         |
| 13  | Active      | 14  | Link100     |
| 15  | Link        | 16  | Link1000    |

#### LAN Connector: RJ45\_1/2

**Connector Type:** 

16-pin (8 x 2) 2.0 x 2.0 mm header

RJ45 10/100/1000Mbps connector (MPX-574)

| Pin         | 1     |