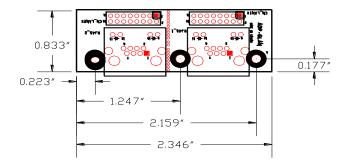

|  |  |  |  |  |  |
| Controller            | Intel 82574L Gigabit Ethernet                         |  |  |  |  |  |  |
| Compliance            | IEEE 802.3 Ethernet interface for 1000Base-T,         |  |  |  |  |  |  |
|                       | 100Base-TX, and 10Base-T applications (802.3, 802.3u, |  |  |  |  |  |  |
|                       | 802.3ab).                                             |  |  |  |  |  |  |
| Transfer Rate         | 1000 Mb/s, 100 Mb/s, or 10 Mb/s                       |  |  |  |  |  |  |
| Wake On LAN           | Supported (PME)                                       |  |  |  |  |  |  |
| Dimensions (W x D)    | 30.00mm x 50.95mm                                     |  |  |  |  |  |  |

## Cable kit:



# **Mechanical Drawing**

## MPX-574:



## **LAN Adapter:**



## **Component Placement**

## MPX-574D:



(Include Bracket)

## MPX-574D2:



## **Connector Reference**

### **Connector: CN\_LAN1/2**

**Connector Type:** 



16-pin (8 x 2) 2.0 x 2.0 mm header

| Pin | Description | Pin | Description |
|-----|-------------|-----|-------------|
| 1   | RTD0+       | 2   | RTD1+       |
| 3   | RTD0-       | 4   | RTD1-       |
| 5   | NC          | 6   | GND         |
| 7   | RTD2+       | 8   | RTD3+       |
| 9   | RTD2-       | 10  | RTD3-       |
| 11  | GND         | 12  | GND         |
| 13  | Active      | 14  | Link100     |
| 15  | Link        | 16  | Link1000    |

#### LAN Connector: RJ45\_1/2

**Connector Type:** 

16-pin (8 x 2) 2.0 x 2.0 mm header

RJ45 10/100/1000Mbps connector (MPX-574)

| Pin         | 1     | 2     | 3     | 4     |