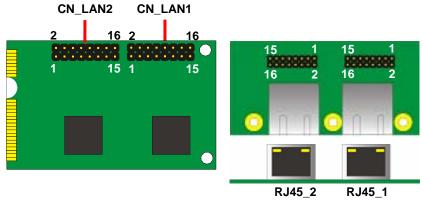

## MPX-574D:

(Include Bracket)

#### MPX-574D2:

(Include Bracket)

#### Connector: CN\_LAN1/2

Connector Type:

16-pin (8 x 2) 2.0 x 2.0 mm header

| Pin | Description | Pin | Description |
|-----|-------------|-----|-------------|
| 1   | RTD0+       | 2   | RTD1+       |
| 3   | RTD0-       | 4   | RTD1-       |
| 5   | NC          | 6   | GND         |
| 7   | RTD2+       | 8   | RTD3+       |
| 9   | RTD2-       | 10  | RTD3-       |
| 11  | GND         | 12  | GND         |
| 13  | Active      | 14  | Link100     |
| 15  | Link        | 16  | Link1000    |

#### LAN Connector: RJ45\_1/2

**Connector Type:** 

16-pin (8 x 2) 2.0 x 2.0 mm header