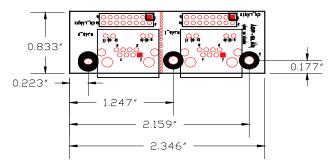

|
|--------------------|-------------------------------------------------------|
| Form Factor        | Mini-PCI Express with 52-pin interface                |
| Controller         | Intel 82574L Gigabit Ethernet                         |
| Compliance         | IEEE 802.3 Ethernet interface for 1000Base-T,         |
|                    | 100Base-TX, and 10Base-T applications (802.3, 802.3u, |
|                    | 802.3ab).                                             |
| Transfer Rate      | 1000 Mb/s, 100 Mb/s, or 10 Mb/s                       |
| Wake On LAN        | Supported (PME)                                       |
| Dimensions (W x D) | 30.00mm x 50.95mm                                     |

# Cable kit:



## **Mechanical Drawing**

### MPX-574:



LAN Adapter:



## **Component Placement**

## MPX-574D:



(Include Bracket)

#### MPX-574D2:



(Include Bracket)

## **Connector Reference**

#### Connector: CN\_LAN1/2

Connector Type:



16-pin (8 x 2) 2.0 x 2.0 mm header

| Pin | Description | Pin | Description |
|-----|-------------|-----|-------------|
| 1   | RTD0+       | 2   | RTD1+       |
| 3   | RTD0-       | 4   | RTD1-       |
| 5   | NC          | 6   | GND         |
| 7   | RTD2+       | 8   | RTD3+       |
| 9   | RTD2-       | 10  | RTD3-       |
| 11  | GND         | 12  | GND         |
| 13  | Active      | 14  | Link100     |
| 15  | Link        | 16  | Link1000    |

#### LAN Connector: RJ45\_1/2

**Connector Type:** 

16-pin (8 x 2) 2.0 x 2.0 mm header

#### RJ45 10/100/1000Mbps connector (MPX-574)

| Pin         | 1     | 2