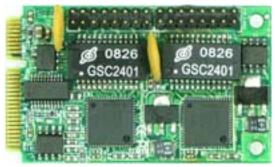

### MPX-574:

LAN Adapter:

## **Product Specification**

| General Specifi    | cation                                                |
|--------------------|-------------------------------------------------------|
| Form Factor        | Mini-PCI Express with 52-pin interface                |
| Controller         | Intel 82574L Gigabit Ethernet                         |
| Compliance         | IEEE 802.3 Ethernet interface for 1000Base-T,         |
|                    | 100Base-TX, and 10Base-T applications (802.3, 802.3u, |
|                    | 802.3ab).                                             |
| Transfer Rate      | 1000 Mb/s, 100 Mb/s, or 10 Mb/s                       |
| Wake On LAN        | Supported (PME)                                       |
| Dimensions (W x D) | 30.00mm x 50.95mm                                     |