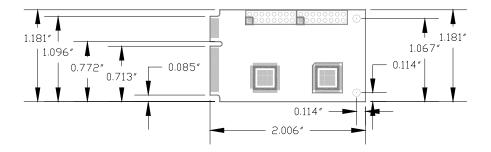

## **Mechanical Drawing**

### MPX-574:

LAN Adapter:

## **Product Specification**

| General Specifi    | cation                                                |
|--------------------|-------------------------------------------------------|
| Form Factor        | Mini-PCI Express with 52-pin interface                |
| Controller         | Intel 82574L Gigabit Ethernet                         |
| Compliance         | IEEE 802.3 Ethernet interface for 1000Base-T,         |
|                    | 100Base-TX, and 10Base-T applications (802.3, 802.3u, |
|                    | 802.3ab).                                             |
| Transfer Rate      | 1000 Mb/s, 100 Mb/s, or 10 Mb/s                       |
| Wake On LAN        | Supported (PME)                                       |
| Dimensions (W x D) | 30.00mm x 50.95mm                                     |