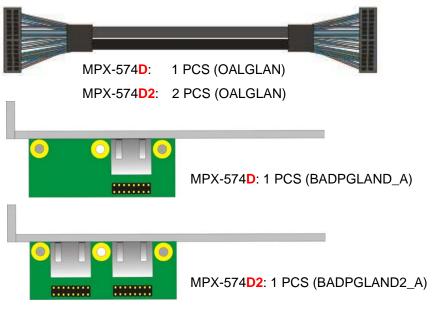

# Cable kit:

## MPX-574D:

(Include Bracket)

#### MPX-574D2:

(Include Bracket)