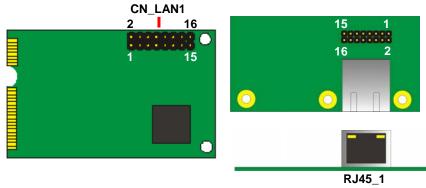

### MPX-574:

LAN Adapter:

## **Component Placement**

#### Connector: CN\_LAN1/2

Connector Type:

16-pin (8 x 2) 2.0 x 2.0 mm header

| Pin | Description | Pin | Description |
|-----|-------------|-----|-------------|
| 1   | RTD0+       | 2   | RTD1+       |
| 3   | RTD0-       | 4   | RTD1-       |
| 5   | NC          | 6   | GND         |
| 7   | RTD2+       | 8   | RTD3+       |
| 9   | RTD2-       | 10  | RTD3-       |
| 11  | GND         | 12  | GND         |
| 13  | Active      | 14  | Link100     |
| 15  | Link        | 16  | Link1000    |

#### LAN Connector: RJ45\_1/2

**Connector Type:** 

16-pin (8 x 2) 2.0 x 2.0 mm header