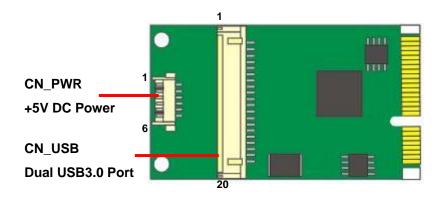

## 1.3 < Connector Reference>

Connector: CN\_USB

Type: DF14 20-pin pitch=1.25mm 1

| Pin | Description | Pin | Description |
|-----|-------------|-----|-------------|
| 1   | U3T1+       | 2   | U3T1-       |
| 3   | U2T1-       | 4   | U2T1+       |
| 5   | N/C         | 6   | U3R1+       |
| 7   | U3R1-       | 8   | +5V         |
| 9   | GND         | 10  | GND         |
| 11  | U3T2+       | 12  | U3T2-       |
| 13  | U2T2-       | 14  | U2T2+       |
| 15  | N/C         | 16  | U3R2+       |
| 17  | U3R2-       | 18  | +5V         |
| 19  | GND         | 20  | GND         |

Connector: CN PWR

Type: 1252 6-pin pitch=1.25nn

| Pin | Description | Pin | Description |
|-----|-------------|-----|-------------|
| 1   | N/C         | 2   | N/C         |
| 3   | GND         | 4   | GND         |
| 5   | +5V         | 6   | +5V         |