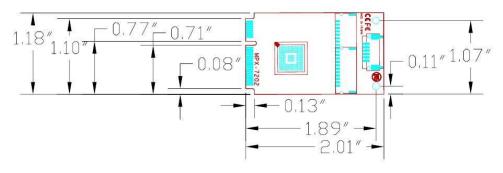

x USB 3.0 provides up to 4.8Gbps of transferring |  |  |
|                       | rate                                               |  |  |
|                       | Support USB 2.0 (480M/s) /USB 1.1 (12Mb/s)         |  |  |
|                       | devices                                            |  |  |
| Power Requirement     | +3.3V & +5V                                        |  |  |
| Accessories           | 1 x DF14 20-pin Cable ( For USB3.0 )               |  |  |
|                       | 1 x DC input Cable ( For power )                   |  |  |
| os                    | Win XP, Win 7,Vista                                |  |  |
| Dimensions (WxDxH)    | 30.00mm x 50.95mm x 5.5mm                          |  |  |

# 1.1 < Component Placement>



# 1.2 < Mechanical Drawing>



Unit: inch

## 1.3 < Connector Reference>

Connector: CN\_USB

Type: DF14 20-pin pitch=1.25mm 1

| Pin | Description | Pin | Description |
|-----|-------------|-----|-------------|
| 1   | U3T1+       | 2   | U3T1-       |
| 3   | U2T1-       | 4   | U2T1+       |
| 5   | N/C         | 6   | U3R1+       |
| 7   | U3R1-       | 8   | +5V         |
| 9   | GND         | 10  | GND         |
| 11  | U3T2+       | 12  | U3T2-       |
| 13  | U2T2-       | 14  | U2T2+       |
| 15  | N/C         | 16  | U3R2+       |
| 17  | U3R2-       | 18  | +5V         |
| 19  | GND         | 20  | GND         |

Connector: CN PWR

Type: 1252 6-pin pitch=1.25nn

| Pin | Description | Pin | Description |
|-----|-------------|-----|-------------|
| 1   | N/C         | 2   | N/C         |
| 3   | GND