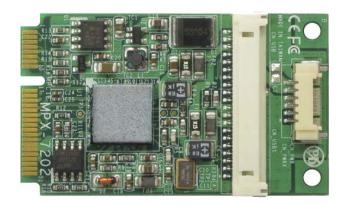

# 1.1 < Component Placement>

#### Hardware:

MPX-7202 USB3.0 Super-Speed PCI Express mini card x1