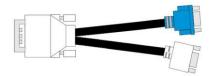

## Cable:

One 10-pin DF14 Cable with DVI Module (OALDVI-DF14 + BADPDVIP)

DVI VGA Cable x 1 (Optional) (OALDVIVGA)

DVI to VGA Adapter x 1 (Optional) (OALDVIVGAX)