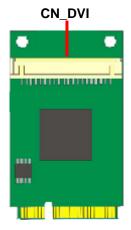

# 1.1 < Component Placement>

## 1.2 < Connector Reference>

Connector: CN\_DVI

Type: DF14 10-pin pitch=1.25mm

| Pin | Description | Pin | Description        |
|-----|-------------|-----|--------------------|
| 1   | TDC_1+      | 2   | TDC_1-             |
| 3   | TDC_+       | 4   | TDC                |
| 5   | TDC_0+      | 6   | TDC_0-             |
| 7   | TDC_2+      | 8   | TDC_2-             |
| 9   | PVDD (+5V)  | 10  | DVI_DHP (Hot Plug) |
| 11  | GND         | 12  | DDCDAT             |
| 13  | DDCCLK      | 14  | GND                |
| 15  | CRT_R       | 16  | CRT_G              |
| 17  | CRT_B       | 18  | CRT_HSYNC          |
| 19  | CRT_VSYNC   | 20  | GND                |