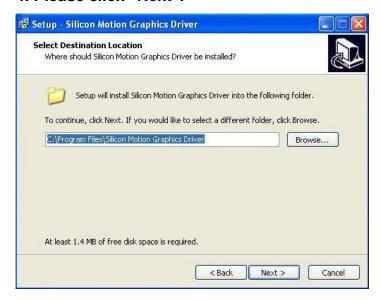

iption | Pin | Description        |
|-----|-------------|-----|--------------------|
| 1   | TDC_1+      | 2   | TDC_1-             |
| 3   | TDC_+       | 4   | TDC                |
| 5   | TDC_0+      | 6   | TDC_0-             |
| 7   | TDC_2+      | 8   | TDC_2-             |
| 9   | PVDD (+5V)  | 10  | DVI_DHP (Hot Plug) |
| 11  | GND         | 12  | DDCDAT             |
| 13  | DDCCLK      | 14  | GND                |
| 15  | CRT_R       | 16  | CRT_G              |
| 17  | CRT_B       | 18  | CRT_HSYNC          |
| 19  | CRT_VSYNC   | 20  | GND                |

## 1.4 < Driver Setting>

- 1. Copy the CD Driver folder to disk, Ex: C:\, D:\ ...
- 2. Please select file location D:\MPX-750\V6\_13\_1\_32, Please choose Setup.exe



3. Please click "Next".



## 4. Please click "Next".



### 5. Please click "Next".



#### 6. Please click "Install".



## 7. Please click "Continue Anyway".



7

### 8. Please click "Finish".



#### 9. Finish.



## Contact Information

Any advice or comment about our products and service, or anything we can help you please don't hesitate to contact with us. We will do our best to support you for your products, projects and business.

## **Taiwan Commate Computer Inc.**

Address 19F., .94, Sec. 1, Xintai 5th Rd., Xizhi Dist., New Taipei City

22102, Taiwan (R.O.C.)

TEL +886-2-26963909 FAX +886-2-26963911

Website <a href="http://www.commell.com.tw">http://www.commell.com.tw</a>

E-Mail info@commell.com.tw (General Information)

tech@commell.com.tw (Technical Support)

Commell is the trademark of Taiwan Commate Computer INC.