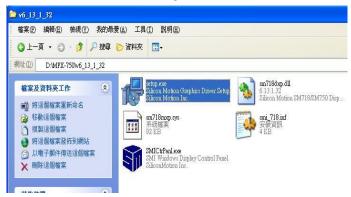

## 1.4 < Driver Setting>

- 1. Copy the CD Driver folder to disk, Ex: C:\, D:\ ...
- 2. Please select file location D:\MPX-750\V6\_13\_1\_32, Please choose Setup.exe

3. Please click "Next".