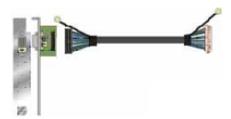

## Cable:

One 10-pin DF14 Cable with DVI Module (OALDVI-DF14 + BADPDVIP)

DVI VGA Cable x 1 (Optional) (OALDVIVGA)

DVI to VGA Adapter x 1 (Optional) (OALDVIVGAX)