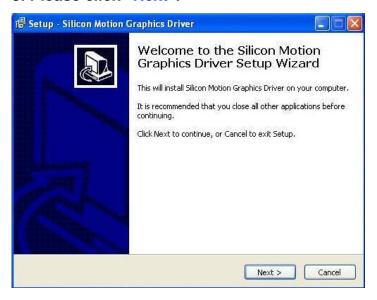

## 1.4 < Driver Setting>

- 1. Copy the CD Driver folder to disk, Ex: C:\, D:\ ...
- 2. Please select file location D:\MPX-750\V6\_13\_1\_32, Please choose Setup.exe

3. Please click "Next".