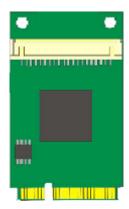

## Hardware:

MPX-750 Mini PCI-E Graphics Card x1

Cable kit:

# 1.0 < Product Specification>

| General Specification |                                                        |  |  |
|-----------------------|--------------------------------------------------------|--|--|
| Form Factor           | PCI Express mini card                                  |  |  |
| Controller            | Silicon Motion SM750 chip                              |  |  |
| Accessories           | One 10-pin DF14 to 26 pin-header Cable with DVI Module |  |  |
|                       | One DVI to DVI-I (VGA & DVI) Cable (Option)            |  |  |
| Resolution            | 1920x1080-16bpp for dual mode display                  |  |  |
|                       | 1920x1080-32bpp for clone mode display                 |  |  |
| Video Memory          | 16MB DDR SDRAM                                         |  |  |
| OS Support            | Windows XP                                             |  |  |
| Dimensions (L x W)    | 30.00mm x 50.95mm                                      |  |  |

# 1.1 < Component Placement>