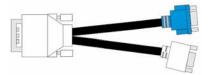

## Cable:

One 10-pin DF14 Cable with DVI Module (OALDVI-DF14 + BADPDVIP)

DVI VGA Cable x 1 (Optional) (OALDVIVGA)

DVI to VGA Adapter x 1 (Optional) (OALDVIVGAX)