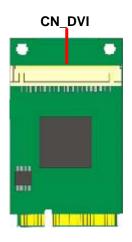

## 1.2 <Connector Reference>

Connector: CN\_DVI

Type: DF14 10-pin pitch=1.25mm

| Pin | Description | Pin | Description        |
|-----|-------------|-----|--------------------|
| 1   | TDC_1+      | 2   | TDC_1-             |
| 3   | TDC_+       | 4   | TDC                |
| 5   | TDC_0+      | 6   | TDC_0-             |
| 7   | TDC_2+      | 8   | TDC_2-             |
| 9   | PVDD (+5V)  | 10  | DVI_DHP (Hot Plug) |
| 11  | GND         | 12  | DDCDAT             |
| 13  | DDCCLK      | 14  | GND                |
| 15  | CRT_R       | 16  | CRT_G              |
| 17  | CRT_B       | 18  | CRT_HSYNC          |
| 19  | CRT_VSYNC   | 20  | GND                |