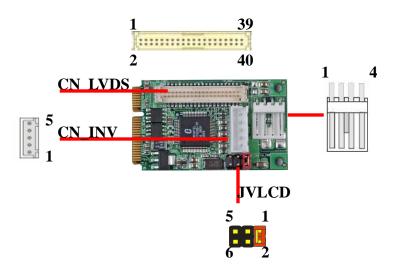

## 1.1 < Connector Reference>

3

#### MPX-SDVOX User's Manual

Connector: CN\_INV

Type: 5-pin LVDS Power Header

Connector: JVLCD

Type: 6-pin Power select Header

| Pin | Description |  |
|-----|-------------|--|
| 1   | +12V        |  |
| 2   | GND         |  |
| 3   | GND         |  |
| 4   | GND         |  |
| 5   | ENABKL      |  |

| Pin | Description   |  |
|-----|---------------|--|
| 1-2 | LCDVCC (3.3V) |  |
| 3-4 | LCDVCC (5V)   |  |
| 5-6 | LCDVCC (12V)  |  |

Default setting: 1-2

Connector: CN\_PWM

Type: 5-pin LVDS Power Header

| Pin | Description |  |
|-----|-------------|--|
| 1   | +12V        |  |
| 2   | GND         |  |
| 3   | GND         |  |
| 4   | +5V         |  |

Connector: CN\_LVDS

Type: onboard 40-pin connector for LVDS connector Connector model: **HIROSE DF13-40DP-1.25V** 

| Pin | Signal   | Pin | Signal |
|-----|----------|-----|--------|
| 2   | LCDVCC   | 1   | LCDVCC |
| 4   | GND      | 3   | GND    |
| 6   | ATX0-    | 5   | BTX0-  |
| 8   | ATX0+    | 7   | BTX0+  |
| 10  | GND      | 9   | GND    |
| 12  | ATX1-    | 11  | BTX1-  |
| 14  | ATX1+    | 13  | BTX1+  |
| 16  | GND      | 15  | GND    |
| 18  | ATX2-    | 17  | BTX2-  |
| 20  | ATX2+    | 19  | BTX2+  |
| 22  | GND      | 21  | GND    |
| 24  | ACLK-    | 23  | BTX3-  |
| 26  | ACLK+    | 25  | BTX3+  |
| 28  | GND      | 27  | GND    |
| 30  | ATX3-    | 29  | BCLK-  |
| 32  | ATX3+    | 31  | BCLK+  |
| 34  | GND      | 33  | GND    |
| 36  | DDCPCLK  | 35  | N/C    |
| 38  | DDCPDATA | 37  | N/C    |
| 40  | N/C      | 39  | N/C    |
|     |          |     |        |